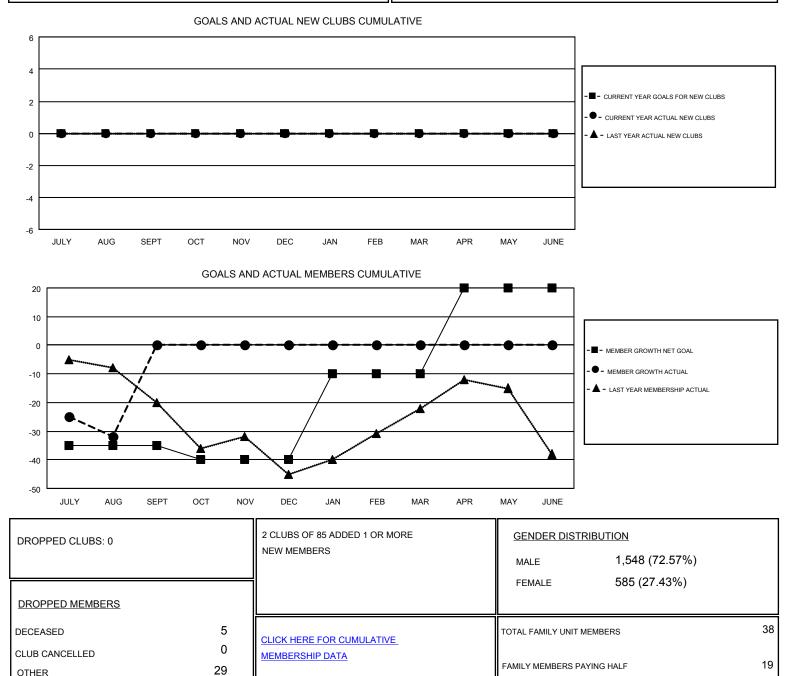

#### GMT: ANTTI FORSELL

| GMT      | CA       | 4 |
|----------|----------|---|
| <b>O</b> | <u> </u> |   |

|                       | Club          | s         |               |                       | Ме                        | mbers                   |                                                    |
|-----------------------|---------------|-----------|---------------|-----------------------|---------------------------|-------------------------|----------------------------------------------------|
| RESULTS FOR 2017-2018 |               |           |               | RESULTS FOR 2017-2018 |                           |                         |                                                    |
| QUARTER               | NEW CLUB GOAL | NEW CLUBS | DROPPED CLUBS | QUARTER               | MEMBER GROWTH NET<br>GOAL | MEMBER GROWTH<br>ACTUAL | DROPPED<br>MEMBERS ACTUAL<br>(including transfers) |
| JULY/AUG/SEPT         | 0             | 0         | 0             | JULY/AUG/SEPT         | -35                       | 2                       | 34                                                 |
| OCT/NOV/DEC           | 0             | 0         | 0             | OCT/NOV/DEC           | -5                        | 0                       | 0                                                  |
| JAN/FEB/MAR           | 0             | 0         | 0             | JAN/FEB/MAR           | 30                        | 0                       | 0                                                  |
| APR/MAY/JUNE          | 0             | 0         | 0             | APR/MAY/JUNE          | 30                        | 0                       | 0                                                  |

TOTAL

34

DUES